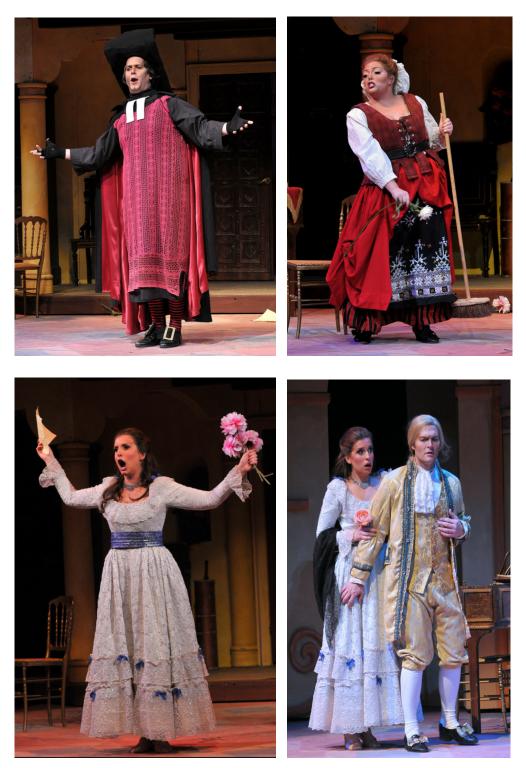

### **COSTUME PLOT**

Designer: Barbara Wolfe

| ALMAVIVA | Act I                                                                                                                     | Brown wool vest and breeches, shirt, red sash, boots, brown wool cape, black hat                                                                    |
|----------|---------------------------------------------------------------------------------------------------------------------------|-----------------------------------------------------------------------------------------------------------------------------------------------------|
|          | Act II                                                                                                                    | Red soldier jacket, white pants, black sash, busby                                                                                                  |
|          | Act III                                                                                                                   | Black cassock, rolled-brim hat, tabbed shirt front                                                                                                  |
|          | Act IV                                                                                                                    | Gold and white brocade frock coat (size 40 only), gold brocade vest, white breeches, lace trimmed shirt, shoulder sash, blue cape, gray tricorn hat |
|          |                                                                                                                           | -OR-                                                                                                                                                |
|          |                                                                                                                           | Blue brocade frock coat with matching breeches, navy vest, lace-trimmed shirt, shoulder sash, blue velvet cape, gray tricorn hat                    |
| ROSINA   | Act I                                                                                                                     | Pink dressing gown, petticoat                                                                                                                       |
|          | Act II                                                                                                                    | Yellow dress with black lace overlay, black belt, mantilla, petticoat                                                                               |
|          | Act III                                                                                                                   | Pale blue and silver lace dress with blue sash                                                                                                      |
| BARTOLO  | Act I                                                                                                                     | Green velvet frock coat, gold vest, tan breeches, lace-trimmed shirt, black cape, large tricorn hat                                                 |
|          | Act II                                                                                                                    | Green robe with velvet facings, striped stocking cap                                                                                                |
| FIGARO   | Rust jacket with purple and gold trim with matching breeches, purple vest, sash, shirt, snood, black cape.                |                                                                                                                                                     |
|          | -OR-                                                                                                                      |                                                                                                                                                     |
|          | Black jacket with burgundy and gold trim (size 48 only), matching breeches, brocade vest, shirt, sash, snood, black cape  |                                                                                                                                                     |
| FIORELLO | Two-piece black suit, shirt, black cape, black hat                                                                        |                                                                                                                                                     |
| BASILIO  | Black cassock, clerical collar, striped socks, cape with red lining, large rolled-brim hat                                |                                                                                                                                                     |
| AMBROGIO | Brown velvet frock coat, tan vest and breeches, jabot shirt (style may vary slightly according to size)                   |                                                                                                                                                     |
| BERTA    | Brown wool bodice, white blouse, red underskirt, striped overskirt with attached apron, belt, mobcap, striped leg warmers |                                                                                                                                                     |