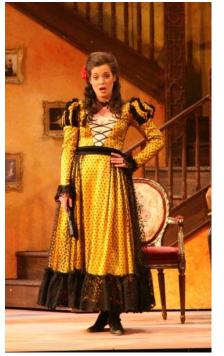

### **COSTUME PLOT**

Designer: Barbara Wolfe

| ALMAVIVA | Act I                                                                                                                     | Brown wool vest and breeches, shirt, red sash, boots, brown wool cape, black hat                                                                    |
|----------|---------------------------------------------------------------------------------------------------------------------------|-----------------------------------------------------------------------------------------------------------------------------------------------------|
|          | Act II                                                                                                                    | Red soldier jacket, white pants, black sash, busby                                                                                                  |
|          | Act III                                                                                                                   | Black cassock, rolled-brim hat, tabbed shirt front                                                                                                  |
|          | Act IV                                                                                                                    | Gold and white brocade frock coat (size 40 only), gold brocade vest, white breeches, lace trimmed shirt, shoulder sash, blue cape, gray tricorn hat |
|          |                                                                                                                           | -OR-                                                                                                                                                |
|          |                                                                                                                           | Blue brocade frock coat with matching breeches, navy vest, lace-trimmed shirt, shoulder sash, blue velvet cape, gray tricorn hat                    |
| ROSINA   | Act I                                                                                                                     | Pink dressing gown, petticoat                                                                                                                       |
|          | Act II                                                                                                                    | Yellow dress with black lace overlay, black belt, mantilla, petticoat                                                                               |
|          | Act III                                                                                                                   | Pale blue and silver lace dress with blue sash                                                                                                      |
| BARTOLO  | Act I                                                                                                                     | Green velvet frock coat, gold vest, tan breeches, lace-trimmed shirt, black cape, large tricorn hat                                                 |
|          | Act II                                                                                                                    | Green robe with velvet facings, striped stocking cap                                                                                                |
| FIGARO   | Rust jacket with purple and gold trim with matching breeches, purple vest, sash, shirt, snood, black cape.                |                                                                                                                                                     |
|          | -OR-                                                                                                                      |                                                                                                                                                     |
|          | Black jacket with burgundy and gold trim (size 48 only), matching breeches, brocade vest, shirt, sash, snood, black cape  |                                                                                                                                                     |
| FIORELLO | Two-piece black suit, shirt, black cape, black hat                                                                        |                                                                                                                                                     |
| BASILIO  | Black cassock, clerical collar, striped socks, cape with red lining, large rolled-brim hat                                |                                                                                                                                                     |
| AMBROGIO | Brown velvet frock coat, tan vest and breeches, jabot shirt (style may vary slightly according to size)                   |                                                                                                                                                     |
| BERTA    | Brown wool bodice, white blouse, red underskirt, striped overskirt with attached apron, belt, mobcap, striped leg warmers |                                                                                                                                                     |