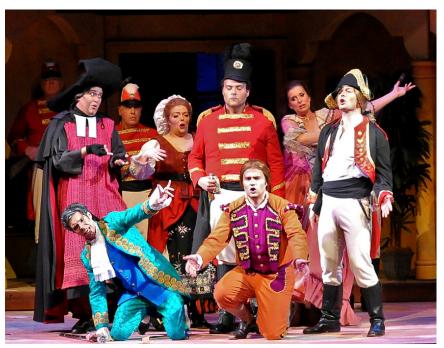

### **COSTUME PLOT**

Designer: Barbara Wolfe

| ALMAVIVA | Act I                                                                                                                     | Brown wool vest and breeches, shirt, red sash, boots, brown wool cape, black hat                                                                    |
|----------|---------------------------------------------------------------------------------------------------------------------------|-----------------------------------------------------------------------------------------------------------------------------------------------------|
|          | Act II                                                                                                                    | Red soldier jacket, white pants, black sash, busby                                                                                                  |
|          | Act III                                                                                                                   | Black cassock, rolled-brim hat, tabbed shirt front                                                                                                  |
|          | Act IV                                                                                                                    | Gold and white brocade frock coat (size 40 only), gold brocade vest, white breeches, lace trimmed shirt, shoulder sash, blue cape, gray tricorn hat |
|          |                                                                                                                           | -OR-                                                                                                                                                |
|          |                                                                                                                           | Blue brocade frock coat with matching breeches, navy vest, lace-trimmed shirt, shoulder sash, blue velvet cape, gray tricorn hat                    |
| ROSINA   | Act I                                                                                                                     | Pink dressing gown, petticoat                                                                                                                       |
|          | Act II                                                                                                                    | Yellow dress with black lace overlay, black belt, mantilla, petticoat                                                                               |
|          | Act III                                                                                                                   | Pale blue and silver lace dress with blue sash                                                                                                      |
| BARTOLO  | Act I                                                                                                                     | Green velvet frock coat, gold vest, tan breeches, lace-trimmed shirt, black cape, large tricorn hat                                                 |
|          | Act II                                                                                                                    | Green robe with velvet facings, striped stocking cap                                                                                                |
| FIGARO   | Rust jacket with purple and gold trim with matching breeches, purple vest, sash, shirt, snood, black cape.                |                                                                                                                                                     |
|          | -OR-                                                                                                                      |                                                                                                                                                     |
|          | Black jacket with burgundy and gold trim (size 48 only), matching breeches, brocade vest, shirt, sash, snood, black cape  |                                                                                                                                                     |
| FIORELLO | Two-piece black suit, shirt, black cape, black hat                                                                        |                                                                                                                                                     |
| BASILIO  | Black cassock, clerical collar, striped socks, cape with red lining, large rolled-brim hat                                |                                                                                                                                                     |
| AMBROGIO | Brown velvet frock coat, tan vest and breeches, jabot shirt (style may vary slightly according to size)                   |                                                                                                                                                     |
| BERTA    | Brown wool bodice, white blouse, red underskirt, striped overskirt with attached apron, belt, mobcap, striped leg warmers |                                                                                                                                                     |

| NOTARY           | Black (graduation-style) robe                                                                                                                                                   |
|------------------|---------------------------------------------------------------------------------------------------------------------------------------------------------------------------------|
| MALE<br>CHORUS   | <ul><li>(12) Two-piece suits, shirts, sashes, hats, ponchos, or serapes</li><li>(11) Red soldier jackets, tan trousers, black sashes, feather-trimmed hats, boot tops</li></ul> |
| SERGEANT         | Red soldier jacket with epaulettes, tan pants, black sash, red and white feathered hat, boot tops                                                                               |
| SERVANTS         | (3) Aqua frock coats, beige vests and breeches, jabots, shirts                                                                                                                  |
| FEMALE<br>CHORUS | (5) Assorted 2-piece dresses, petticoats, shawls available upon request                                                                                                         |