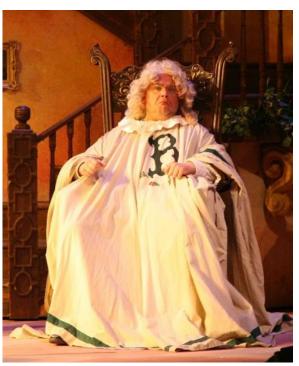

### **COSTUME PLOT**

Designer: Barbara Wolfe

| ALMAVIVA | Act I                                                                                                                     | Brown wool vest and breeches, shirt, red sash, boots, brown wool cape, black hat                                                                    |
|----------|---------------------------------------------------------------------------------------------------------------------------|-----------------------------------------------------------------------------------------------------------------------------------------------------|
|          | Act II                                                                                                                    | Red soldier jacket, white pants, black sash, busby                                                                                                  |
|          | Act III                                                                                                                   | Black cassock, rolled-brim hat, tabbed shirt front                                                                                                  |
|          | Act IV                                                                                                                    | Gold and white brocade frock coat (size 40 only), gold brocade vest, white breeches, lace trimmed shirt, shoulder sash, blue cape, gray tricorn hat |
|          |                                                                                                                           | -OR-                                                                                                                                                |
|          |                                                                                                                           | Blue brocade frock coat with matching breeches, navy vest, lace-trimmed shirt, shoulder sash, blue velvet cape, gray tricorn hat                    |
| ROSINA   | Act I                                                                                                                     | Pink dressing gown, petticoat                                                                                                                       |
|          | Act II                                                                                                                    | Yellow dress with black lace overlay, black belt, mantilla, petticoat                                                                               |
|          | Act III                                                                                                                   | Pale blue and silver lace dress with blue sash                                                                                                      |
| BARTOLO  | Act I                                                                                                                     | Green velvet frock coat, gold vest, tan breeches, lace-trimmed shirt, black cape, large tricorn hat                                                 |
|          | Act II                                                                                                                    | Green robe with velvet facings, striped stocking cap                                                                                                |
| FIGARO   | Rust jacket with purple and gold trim with matching breeches, purple vest, sash, shirt, snood, black cape.                |                                                                                                                                                     |
|          | -OR-                                                                                                                      |                                                                                                                                                     |
|          | Black jacket with burgundy and gold trim (size 48 only), matching breeches, brocade vest, shirt, sash, snood, black cape  |                                                                                                                                                     |
| FIORELLO | Two-piece black suit, shirt, black cape, black hat                                                                        |                                                                                                                                                     |
| BASILIO  | Black cassock, clerical collar, striped socks, cape with red lining, large rolled-brim hat                                |                                                                                                                                                     |
| AMBROGIO | Brown velvet frock coat, tan vest and breeches, jabot shirt (style may vary slightly according to size)                   |                                                                                                                                                     |
| BERTA    | Brown wool bodice, white blouse, red underskirt, striped overskirt with attached apron, belt, mobcap, striped leg warmers |                                                                                                                                                     |