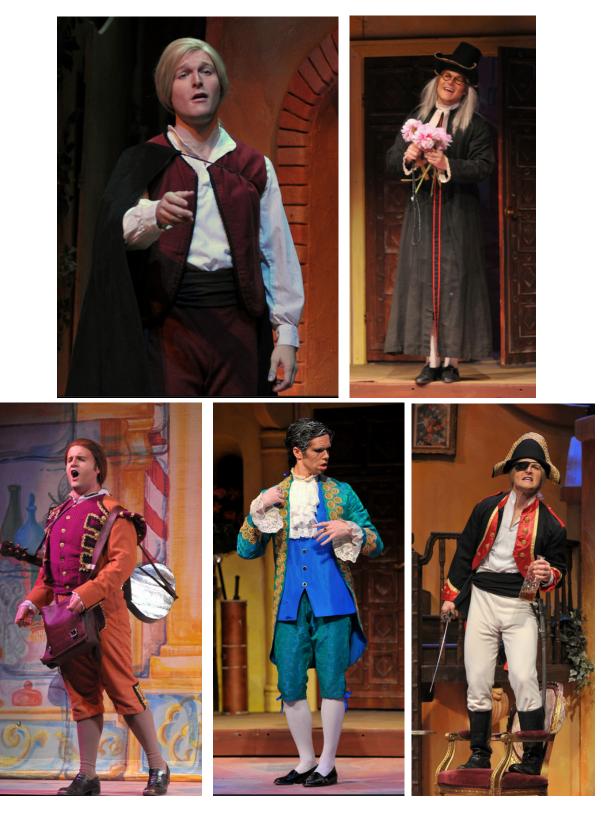

### **COSTUME PLOT**

Designer: Barbara Wolfe

| ALMAVIVA | Act I                                                                                                                     | Brown wool vest and breeches, shirt, red sash, boots, brown wool cape, black hat                                                                    |
|----------|---------------------------------------------------------------------------------------------------------------------------|-----------------------------------------------------------------------------------------------------------------------------------------------------|
|          | Act II                                                                                                                    | Red soldier jacket, white pants, black sash, busby                                                                                                  |
|          | Act III                                                                                                                   | Black cassock, rolled-brim hat, tabbed shirt front                                                                                                  |
|          | Act IV                                                                                                                    | Gold and white brocade frock coat (size 40 only), gold brocade vest, white breeches, lace trimmed shirt, shoulder sash, blue cape, gray tricorn hat |
|          |                                                                                                                           | -OR-                                                                                                                                                |
|          |                                                                                                                           | Blue brocade frock coat with matching breeches, navy vest, lace-trimmed shirt, shoulder sash, blue velvet cape, gray tricorn hat                    |
| ROSINA   | Act I                                                                                                                     | Pink dressing gown, petticoat                                                                                                                       |
|          | Act II                                                                                                                    | Yellow dress with black lace overlay, black belt, mantilla, petticoat                                                                               |
|          | Act III                                                                                                                   | Pale blue and silver lace dress with blue sash                                                                                                      |
| BARTOLO  | Act I                                                                                                                     | Green velvet frock coat, gold vest, tan breeches, lace-trimmed shirt, black cape, large tricorn hat                                                 |
|          | Act II                                                                                                                    | Green robe with velvet facings, striped stocking cap                                                                                                |
| FIGARO   | Rust jacket with purple and gold trim with matching breeches, purple vest, sash, shirt, snood, black cape.                |                                                                                                                                                     |
|          | -OR-                                                                                                                      |                                                                                                                                                     |
|          | Black jacket with burgundy and gold trim (size 48 only), matching breeches, brocade vest, shirt, sash, snood, black cape  |                                                                                                                                                     |
| FIORELLO | Two-piece black suit, shirt, black cape, black hat                                                                        |                                                                                                                                                     |
| BASILIO  | Black cassock, clerical collar, striped socks, cape with red lining, large rolled-brim hat                                |                                                                                                                                                     |
| AMBROGIO | Brown velvet frock coat, tan vest and breeches, jabot shirt (style may vary slightly according to size)                   |                                                                                                                                                     |
| BERTA    | Brown wool bodice, white blouse, red underskirt, striped overskirt with attached apron, belt, mobcap, striped leg warmers |                                                                                                                                                     |