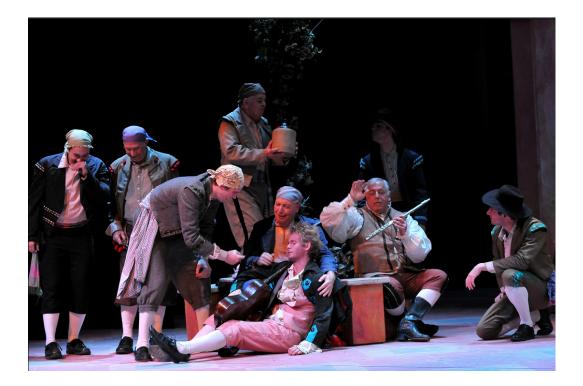

### **COSTUME PLOT**

Designer: Barbara Wolfe

| ALMAVIVA | Act I                                                                                                                     | Brown wool vest and breeches, shirt, red sash, boots, brown wool cape, black hat                                                                    |
|----------|---------------------------------------------------------------------------------------------------------------------------|-----------------------------------------------------------------------------------------------------------------------------------------------------|
|          | Act II                                                                                                                    | Red soldier jacket, white pants, black sash, busby                                                                                                  |
|          | Act III                                                                                                                   | Black cassock, rolled-brim hat, tabbed shirt front                                                                                                  |
|          | Act IV                                                                                                                    | Gold and white brocade frock coat (size 40 only), gold brocade vest, white breeches, lace trimmed shirt, shoulder sash, blue cape, gray tricorn hat |
|          |                                                                                                                           | -OR-                                                                                                                                                |
|          |                                                                                                                           | Blue brocade frock coat with matching breeches, navy vest, lace-trimmed shirt, shoulder sash, blue velvet cape, gray tricorn hat                    |
| ROSINA   | Act I                                                                                                                     | Pink dressing gown, petticoat                                                                                                                       |
|          | Act II                                                                                                                    | Yellow dress with black lace overlay, black belt, mantilla, petticoat                                                                               |
|          | Act III                                                                                                                   | Pale blue and silver lace dress with blue sash                                                                                                      |
| BARTOLO  | Act I                                                                                                                     | Green velvet frock coat, gold vest, tan breeches, lace-trimmed shirt, black cape, large tricorn hat                                                 |
|          | Act II                                                                                                                    | Green robe with velvet facings, striped stocking cap                                                                                                |
| FIGARO   | Rust jacket with purple and gold trim with matching breeches, purple vest, sash, shirt, snood, black cape.                |                                                                                                                                                     |
|          | -OR-                                                                                                                      |                                                                                                                                                     |
|          | Black jacket with burgundy and gold trim (size 48 only), matching breeches, brocade vest, shirt, sash, snood, black cape  |                                                                                                                                                     |
| FIORELLO | Two-piece black suit, shirt, black cape, black hat                                                                        |                                                                                                                                                     |
| BASILIO  | Black cassock, clerical collar, striped socks, cape with red lining, large rolled-brim hat                                |                                                                                                                                                     |
| AMBROGIO | Brown velvet frock coat, tan vest and breeches, jabot shirt (style may vary slightly according to size)                   |                                                                                                                                                     |
| BERTA    | Brown wool bodice, white blouse, red underskirt, striped overskirt with attached apron, belt, mobcap, striped leg warmers |                                                                                                                                                     |

| NOTARY           | Black (graduation-style) robe                                                                                                                                                   |
|------------------|---------------------------------------------------------------------------------------------------------------------------------------------------------------------------------|
| MALE<br>CHORUS   | <ul><li>(12) Two-piece suits, shirts, sashes, hats, ponchos, or serapes</li><li>(11) Red soldier jackets, tan trousers, black sashes, feather-trimmed hats, boot tops</li></ul> |
| SERGEANT         | Red soldier jacket with epaulettes, tan pants, black sash, red and white feathered hat, boot tops                                                                               |
| SERVANTS         | (3) Aqua frock coats, beige vests and breeches, jabots, shirts                                                                                                                  |
| FEMALE<br>CHORUS | (5) Assorted 2-piece dresses, petticoats, shawls available upon request                                                                                                         |